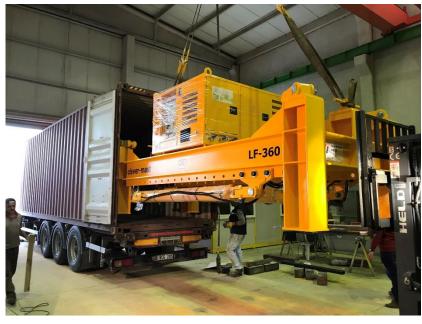

## Remote Controlled Lifting Frame

The system has a steel frame, and a power supply unit at the center on top of it. Power supply unit has a control panel, hydraulic and remote control systems. The steel frame will be lifted with four slings from upper side by the crane. At the bottom of the frame there are three hydraulic cylinders, which will lift and tilt the load proportionally and simultaneously, according to commands of the remote control system. The position of the lifting cylinders on the bottom of the frame can be change manually according to the need of lifting configuration.