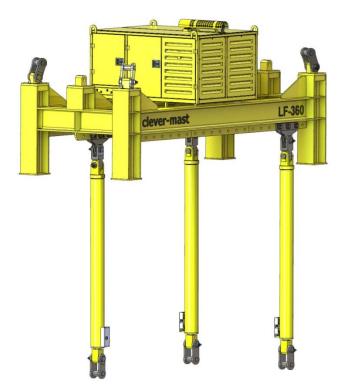

## Remote Controlled Lifting Frame

The system has a steel frame, and a power supply unit at the center on top of it. Power supply unit has a control panel, hydraulic and remote control systems. The steel frame will be lifted with four slings from upper side by the crane. At the bottom of the frame there are three hydraulic cylinders, which will lift and tilt the load proportionally and simultaneously, according to commands of the remote control system. The position of the lifting cylinders on the bottom of the frame can be change manually according to the need of lifting configuration.

Lifting Capacity

Number of Lifting Cylinders Power Supply

Rechargeable Battery, diesel engine or petrol engine Remote Control : Fully proportional hydraulic and wireless remote control system, which allows to control each axis

simultaneously. Each axis high accuracy position control.

Hydraulic Pump Variable displacement piston pump