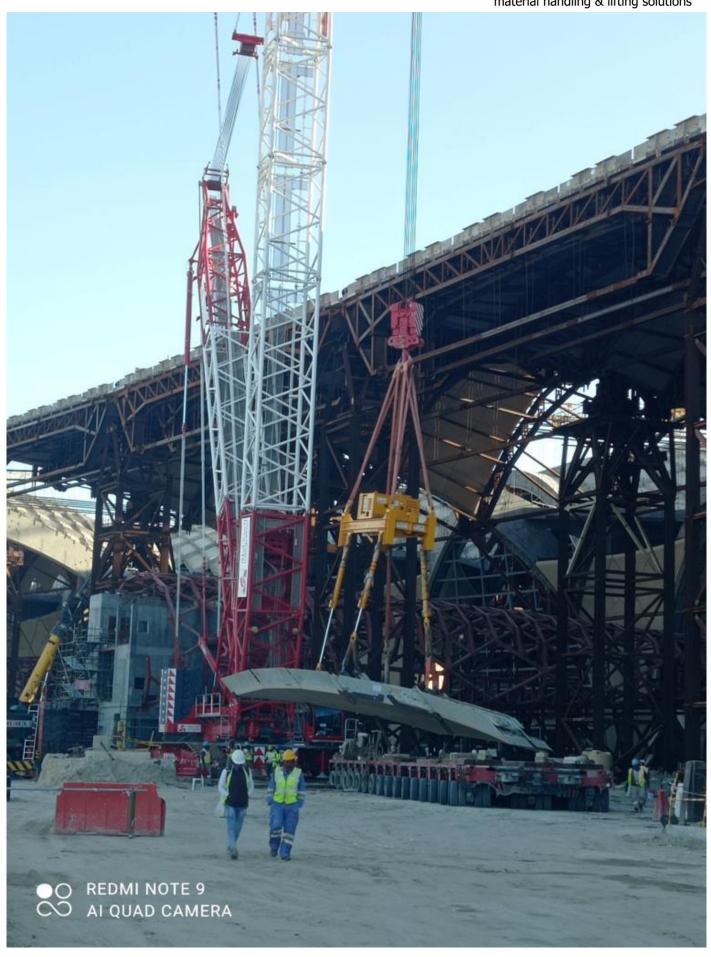

## Remote Controlled Lifting Frame

The system has a steel frame, and a power supply unit at the center on top of it. Power supply unit has a control panel, hydraulic and remote control systems. The steel frame will be lifted with four slings from upper side by the crane. At the bottom of the frame there are three hydraulic cylinders, which will lift and tilt the load proportionally and simultaneously, according to commands of the remote control system. The position of the lifting cylinders on the bottom of the frame can be change manually according to the need of lifting configuration.