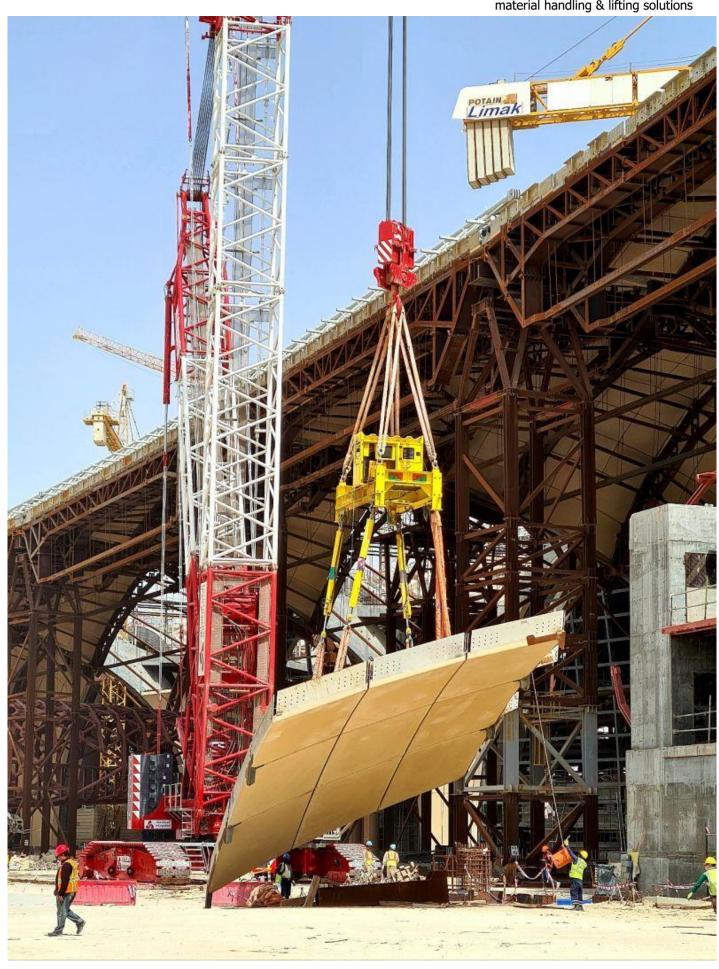

## Remote Controlled Lifting Frame

The system has a steel frame, and a power supply unit at the center on top of it. Power supply unit has a control panel, hydraulic and remote control systems. The steel frame will be lifted with four slings from upper side by the crane. At the bottom of the frame there are three hydraulic cylinders, which will lift and tilt the load proportionally and simultaneously, according to commands of the remote control system. The position of the lifting cylinders on the bottom of the frame can be change manually according to the need of lifting configuration.